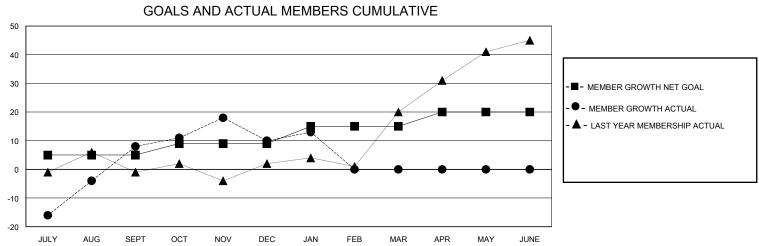

## District 8 S

GMT: LOCATION LOUISIANA GMT CA

| •             |               |             |               |                       |                        |                         | • • • • • • • • • • • • • • • • • • • •            |  |  |
|---------------|---------------|-------------|---------------|-----------------------|------------------------|-------------------------|----------------------------------------------------|--|--|
|               | Club          | s           |               | Members               |                        |                         |                                                    |  |  |
|               | RESULTS FOR   | R 2023-2024 |               | RESULTS FOR 2023-2024 |                        |                         |                                                    |  |  |
| QUARTER       | NEW CLUB GOAL | NEW CLUBS   | DROPPED CLUBS | QUARTER MEMB          | BER GROWTH NET<br>GOAL | MEMBER GROWTH<br>ACTUAL | DROPPED<br>MEMBERS ACTUAL<br>(including transfers) |  |  |
| JULY/AUG/SEPT | 0             | 0           | 0             | JULY/AUG/SEPT         | 5                      | 63                      | 49                                                 |  |  |
| OCT/NOV/DEC   | 1             | 0           | 0             | OCT/NOV/DEC           | 4                      | 35                      | 30                                                 |  |  |
| JAN/FEB/MAR   | 0             | 0           | 0             | JAN/FEB/MAR           | 6                      | 13                      | 9                                                  |  |  |
| APR/MAY/JUNE  | 0             | 0           | 0             | APR/MAY/JUNE          | 5                      | 0                       | 0                                                  |  |  |