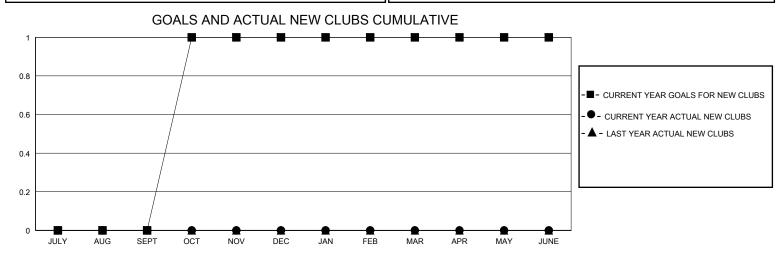

## District 8 S

GMT: LOCATION LOUISIANA GMT CA

| •             |               |             |               |                       |                        |                         | • • • • • • • • • • • • • • • • • • • •            |  |  |
|---------------|---------------|-------------|---------------|-----------------------|------------------------|-------------------------|----------------------------------------------------|--|--|
|               | Club          | s           |               | Members               |                        |                         |                                                    |  |  |
|               | RESULTS FOR   | R 2023-2024 |               | RESULTS FOR 2023-2024 |                        |                         |                                                    |  |  |
| QUARTER       | NEW CLUB GOAL | NEW CLUBS   | DROPPED CLUBS | QUARTER MEMB          | BER GROWTH NET<br>GOAL | MEMBER GROWTH<br>ACTUAL | DROPPED<br>MEMBERS ACTUAL<br>(including transfers) |  |  |
| JULY/AUG/SEPT | 0             | 0           | 0             | JULY/AUG/SEPT         | 5                      | 63                      | 49                                                 |  |  |
| OCT/NOV/DEC   | 1             | 0           | 0             | OCT/NOV/DEC           | 4                      | 35                      | 30                                                 |  |  |
| JAN/FEB/MAR   | 0             | 0           | 0             | JAN/FEB/MAR           | 6                      | 13                      | 9                                                  |  |  |
| APR/MAY/JUNE  | 0             | 0           | 0             | APR/MAY/JUNE          | 5                      | 0                       | 0                                                  |  |  |